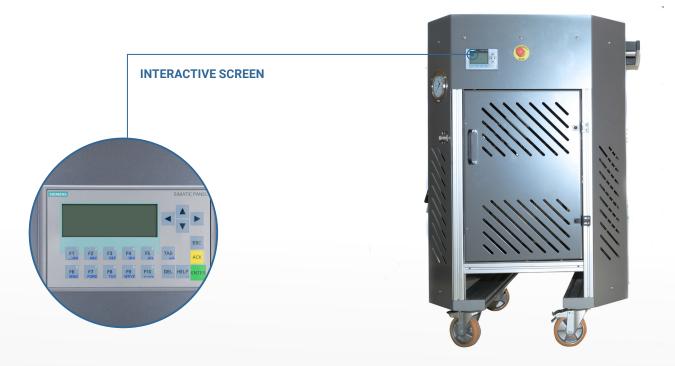

## MK45S HYDRAULIC UNIT THE MOST ADVANCED INDUSTRIAL TIGHTENING TOOL

The automatic MK45s Powerpack was designed to operate at factory with a high number of hydraulic tensioner. Different operational parameters can be set by the operator (pressure ramp, applied preazssure time, etc) In addition, the Powerpack allows to maintain the pressure automatically between pre-programmed thresholds.

The MK45s includes a handgrip that allows remote control.

| Current Supply |           |         | LP<br>oil flow | HP<br>oil flow<br>(1350) | Weigh | Máx.<br>Pressure | Height | Width | Length |
|----------------|-----------|---------|----------------|--------------------------|-------|------------------|--------|-------|--------|
| Voltage        | Frecuency | Current | l/m            | l/m                      | kg    | bar              | mm     | mm    | mm     |
| 400 V          | 50 Hz     | 7 A     | 10,7           | 1                        | 196   | 1500             | 1300   | 790   | 1000   |
| 400 V          | 60 Hz     | 7 A     | 10,7           | 1                        | 196   | 1500             | 1300   | 790   | 1000   |

## >> KEY ATTRIBUTE

- High Flow Unit. Build-up pressure flow: 10,7 l/min @187 bar/ 1 l/min @1350 bar
- PLC Controlled
- Manual mode & Automatic mode.
- With handgrip to remote control. Automatic release pressure using handgrip.
- Ramp mode programmable: The user can program different ramps during process.
- Automatic system to maintain or cut-off the pressure.
- Maintenance menu
- Safety system with enabling switches