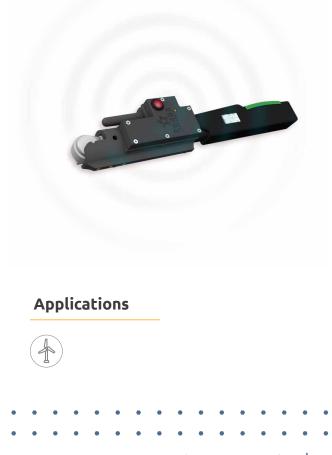

## Smart Wrench Dock Station

## Part of our Smart Tensioning System

**The intelligent module** converts a standard torque wrench into a Smart Wrench, that can communicate with a Smart Pump through radio frequency signals.

## Smart Features

- + This Smart Tool is part of our BoltPilot® ecosystem, and allows complete process control by confirming that the target torque is applied to the nut during a bolt tensioning process.
- The operator doesn't have to activate any button or make something different from the usual.
  Simply place the wrench in the tensioner gearbox and operate it as usual, and it will automatically control the nut tightening process and send the corresponding signal to the pump when the nut is tightened.

## SENSORIZATION

THE SMART MODULE DETECTS WHEN THE NUT IS TIGHTENED

(detect nut movement and/or angle of rotation).

texas controls

ES 🔍

РΤ

FR

DE