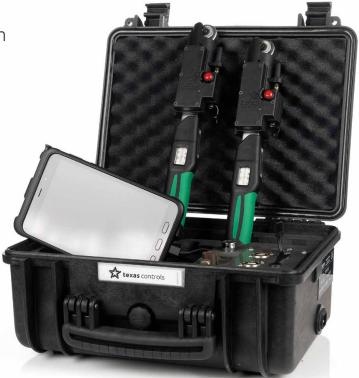

## Smart Wrench Dock Station

## Part of our Smart Tensioning System

**The intelligent module** converts a standard torque wrench into a Smart Wrench, that can communicate with a Smart Pump through radio frequency signals.